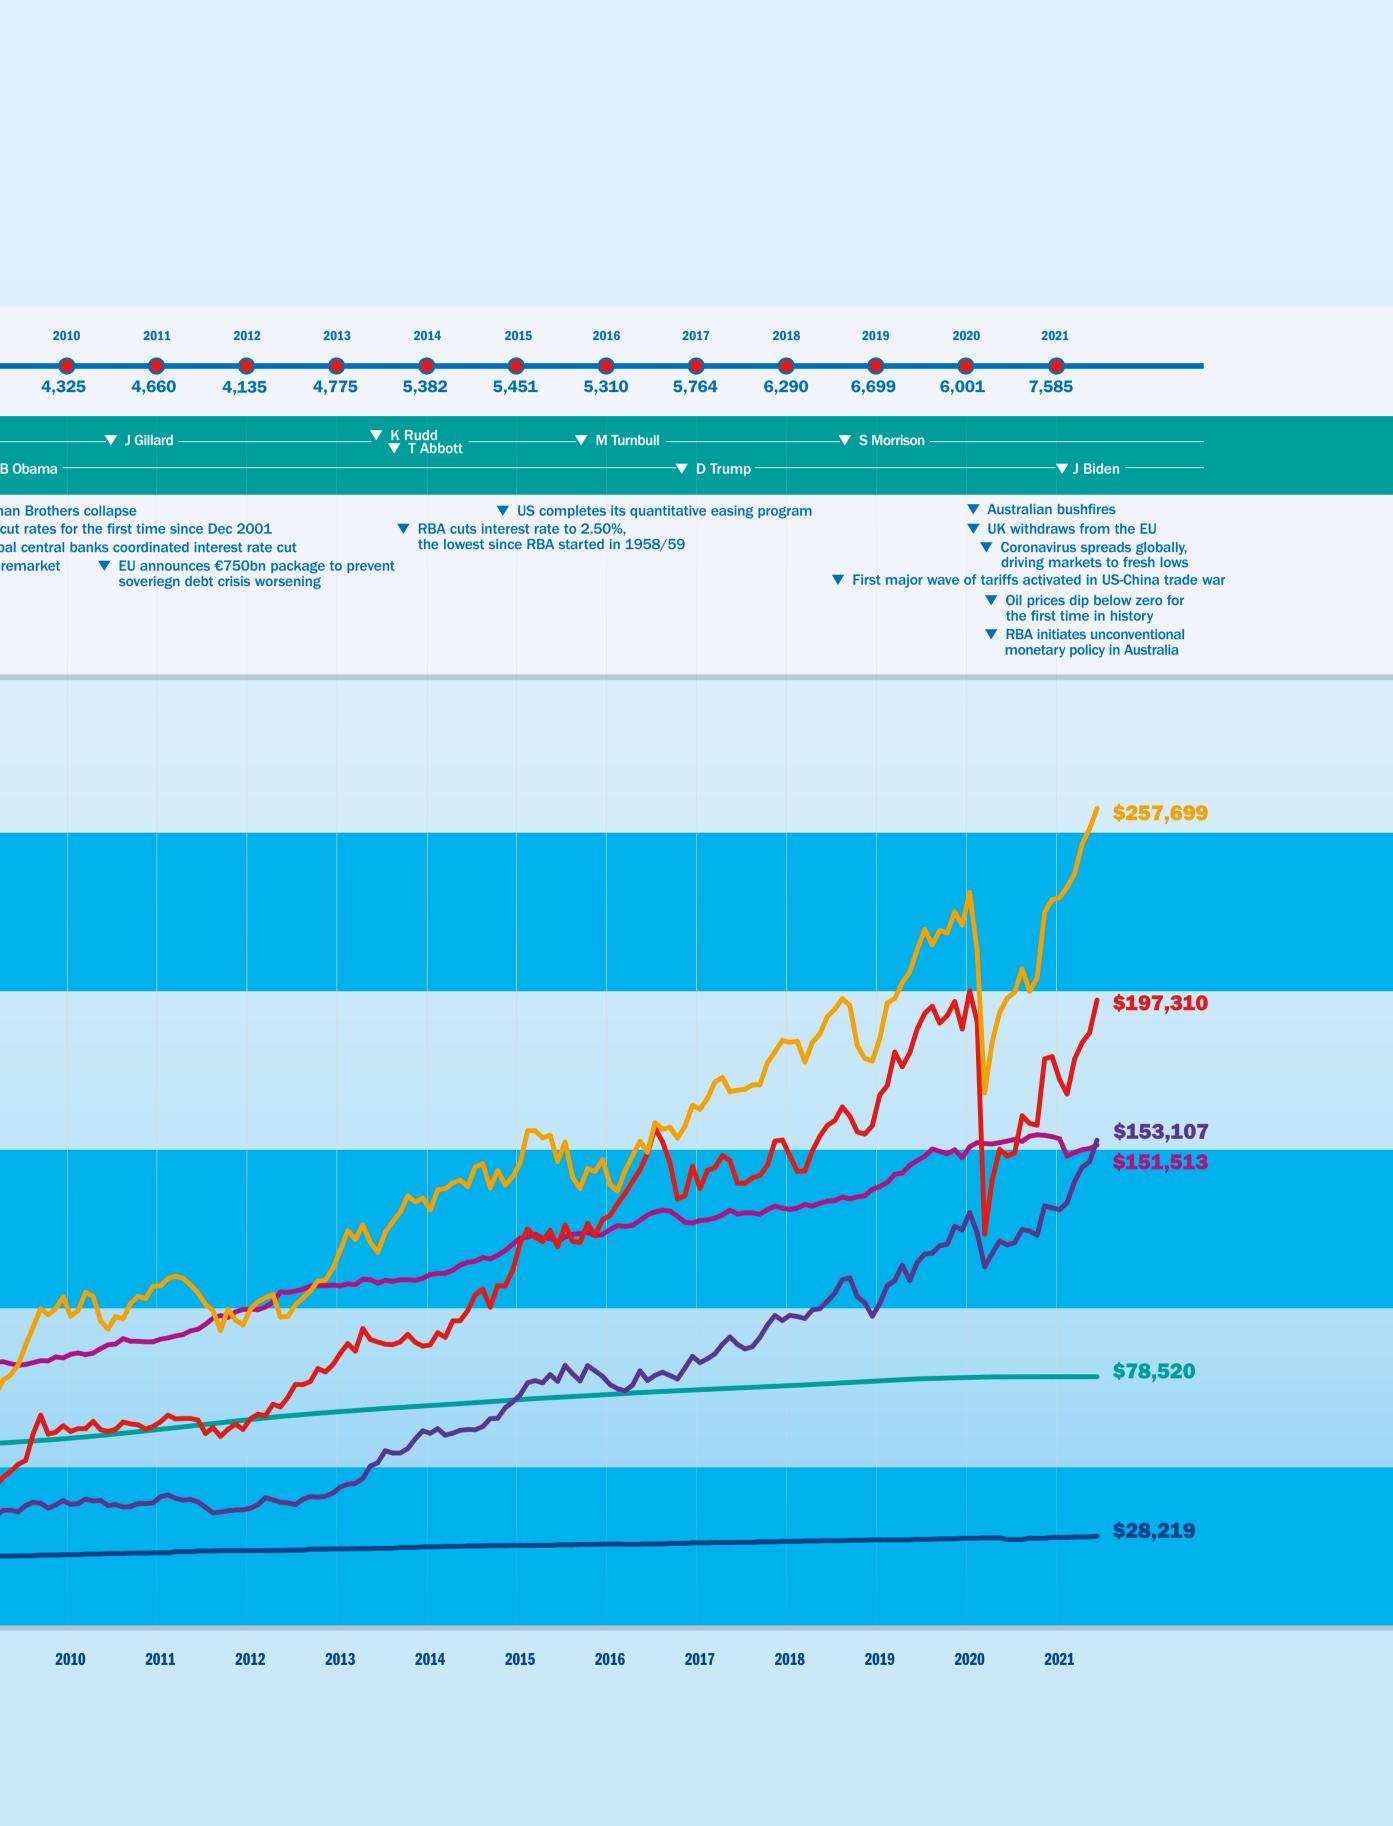

## **AUSTRALIAN AND GLOBAL MARKETS IMPACT OF MAJOR EVENTS JUNE 1986 – JUNE 2021**

| 1986                   | 1987 1988                                                                           | 1989 1                          | 990 1991          | 1992 1993                                                                                                                                                                       | 1994        | 1995  | 1996                | 1997  | 1998  | 1999                                  | 2000                                                                                         | 2001                                    | 2002  | 2003                                                | 2004                                | 2005                | 2006                   | 2007              | 2008                                | 2009    |
|------------------------|-------------------------------------------------------------------------------------|---------------------------------|-------------------|---------------------------------------------------------------------------------------------------------------------------------------------------------------------------------|-------------|-------|---------------------|-------|-------|---------------------------------------|----------------------------------------------------------------------------------------------|-----------------------------------------|-------|-----------------------------------------------------|-------------------------------------|---------------------|------------------------|-------------------|-------------------------------------|---------|
| <b>1,216</b>           | 1,818 1,603                                                                         | 1,568 1,                        | <b>5</b> 47 1,552 | 1,690 1,766                                                                                                                                                                     | 1,971       | 2,013 | 2,208               | 2,693 | 2,621 | 2,886                                 | 3,258                                                                                        | 3,425                                   | 3,163 | 3,000                                               | 3,530                               | 4,230               | 5,034                  | 6,311             | 5,333                               | 3,948   |
| Australian PM          |                                                                                     |                                 |                   |                                                                                                                                                                                 | V D Keating |       |                     |       |       |                                       |                                                                                              |                                         |       |                                                     |                                     |                     |                        |                   | ▼ K R                               | udd     |
|                        |                                                                                     |                                 |                   |                                                                                                                                                                                 |             |       |                     |       |       |                                       |                                                                                              |                                         |       |                                                     |                                     |                     |                        |                   |                                     | ▼ B Oba |
|                        | ▼ Berlin wall falls<br>▼ Iraq i                                                     |                                 |                   | <ul> <li>▼ The World Wide Web went live</li> <li>▼ Fall of Soviet Union</li> <li>ades Kuwait</li> <li>Gulf War ends</li> <li>▼ Superannuation Guarantee introduction</li> </ul> |             |       | Asian currency cris |       |       |                                       | Launch of the Euro ▼ Sept<br>▼ Dot-com bubble burst<br>▼ GST introduced<br>▼ Sydney Olympics |                                         |       | otember 11 attacks<br>▼ Bali bombings<br>▼ Iraq war |                                     | ▼ Asia              | Asian tsunami disaster |                   | ▼<br>▼<br>▼ US sub-prime jitters hi |         |
| \$300,000              |                                                                                     |                                 |                   |                                                                                                                                                                                 |             |       |                     |       |       |                                       |                                                                                              |                                         |       |                                                     |                                     |                     |                        |                   |                                     |         |
|                        |                                                                                     |                                 |                   |                                                                                                                                                                                 |             |       |                     |       |       |                                       |                                                                                              |                                         |       |                                                     |                                     |                     |                        |                   |                                     |         |
| \$250,000              |                                                                                     |                                 |                   |                                                                                                                                                                                 |             |       |                     |       |       |                                       |                                                                                              |                                         |       |                                                     |                                     |                     |                        |                   |                                     |         |
|                        |                                                                                     |                                 |                   |                                                                                                                                                                                 |             |       |                     |       |       |                                       |                                                                                              |                                         |       |                                                     |                                     |                     |                        |                   |                                     |         |
| \$200,000              |                                                                                     |                                 |                   |                                                                                                                                                                                 |             |       |                     |       |       |                                       |                                                                                              |                                         |       |                                                     |                                     |                     |                        |                   |                                     |         |
| 6450.000               |                                                                                     |                                 |                   |                                                                                                                                                                                 |             |       |                     |       |       |                                       |                                                                                              |                                         |       |                                                     |                                     |                     |                        |                   |                                     |         |
| \$150,000<br>\$100,000 |                                                                                     |                                 |                   |                                                                                                                                                                                 |             |       |                     |       |       |                                       |                                                                                              |                                         |       |                                                     |                                     |                     | ~~~                    | $\mathcal{N}$     | S<br>S                              | ſ.      |
| \$50,000               |                                                                                     |                                 |                   |                                                                                                                                                                                 |             |       |                     |       |       |                                       | ~                                                                                            | ~~~~~~~~~~~~~~~~~~~~~~~~~~~~~~~~~~~~~~~ |       |                                                     |                                     |                     |                        |                   | ~~~~                                | 47      |
| $\checkmark$           | Value of \$10,000 <sup>1</sup> in<br>30 June 1986 to 30 J                           |                                 |                   |                                                                                                                                                                                 |             |       |                     |       |       |                                       |                                                                                              |                                         |       |                                                     |                                     |                     |                        |                   |                                     |         |
| 1986<br>               | 1987 1988<br>S&P/ASX ALL Ords In<br>Australian Shares – S<br>Australian Listed Prop | Index Value<br>S&P/ASX All Ords |                   |                                                                                                                                                                                 |             |       |                     |       |       | 1999<br>ralian dollars<br>ian Composi |                                                                                              | <b>2001</b><br>dex 0+ Year              | 2002  |                                                     | 2004<br>ash – Bloon<br>ustralian CP | 2005<br>hberg AusBo | 2006<br>ond Bank B     | 2007<br>ill Index | 2008                                | 2009    |

Source: MSCI Inc, Bloomberg Index Services, S&P Index Data Services, Australian Bureau of Statistics, RIMES.

1 Actual index returns: This chart is based on the standard indices used by investment professionals to measure performance of asset classes. S&P/ASX All Ordinaries Accumulation Index, MSCI World Net Index (A\$), S&P / ASX 200 - Listed Property Sector, Bloomberg AusBond Bank Bill Index. 'Net' denotes that the index is calculated gross of dividends, net of withholding taxes. All dividends reinvested excluding fees and charges. This chart provides general information only and is not advice. It does not take into account cost of transacting on the index, entry or exit fees, individual taxes, your individual t is not guaranteed. Examples are used for illustration only. Information used in this publication which is taken from sources other than CFSIL, is believed to be accurate. However, subject to any person who relies on it. The Target Market Determinations (TMD) for our financial products can be found at www.cfs.com.au/tmd and include a description of who a financial product is appropriate for. The Product Disclosure Statement and Financial Services Guide can be obtained from www.cfs.com.au or by calling us on 13 13 36. Colonial First State Investments Limited ABN 98 002 348 352 AFS Licence 232468 is a wholly owned subsidiaries guarantee the performance of any Colonial First State products and services, or the repayment of capital from any colonial First State product or service. Examples are used for illustration only. Information used in this publication which is taken from sources other than Colonial First State product or service. Examples are used for illustration only. Information used in this publication which is taken from any colonial First State product or service. Examples are used for illustration only. Information used in this publication which is taken from any colonial First State product or service. reliability in relation to such information or accepts any liability to any person who relies on it.